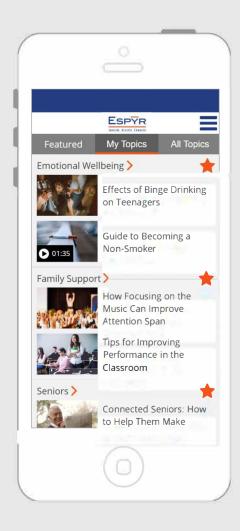

## MEET THE ESPYR CONNECT APP

Start your journey to total well-being for body and mind with the Espyr Connect app! The full benefits of your assistance program are now at your fingertips with our secure mobile app giving you on-demand access to personalized content within seconds. Plus, you may easily contact us and access other services through the Espyr Connect app.

## With Espyr, care is at your fingertips:

- ✓ Immediate Access to the Assistance Portal
- ✓ Personalize Your Experience with Favorite Topics
- ✓ Access a Library of Resources: Handouts, Videos, Assessments
- ✓ Bookmark Favorite Content
- ✓ Top-Tier Inventory of Services